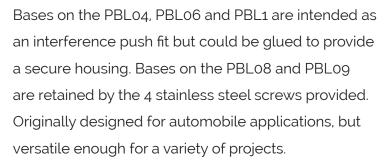

## **OVERVIEW**

Low cost general purpose boxes moulded in black ABS for housing small electronic circuits which can be easily punched or drilled for individual requirements. The slotted lugs allow for fixing of the finished product.