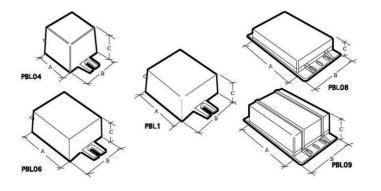

| PART NO | A (MM) | OVERALL DIMENSIONS<br>B (MM) | C (MM) | NOMINAL WALL THICKNESS (MM) |
|---------|--------|------------------------------|--------|-----------------------------|
| PBL04   | 42     | 42                           | 42     | 2.5                         |
| PBL06   | 66     | 50                           | 34     | 2.5                         |
| PBL1    | 58     | 58                           | 31     | 2.5                         |
| PBL08   | 72     | 50                           | 17     | 2.5                         |
| PBL09   | 72     | 50                           | 27     | 2.5                         |